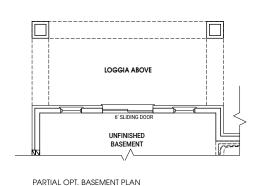

## VAIL

## **54 - 02 | ELEVATION B |** 2,854 SQ.FT





ELEVATION A 2,855 SQ.FT



ELEVATION D 2,854 SQ.FT

## THE SUMMIT

## 54 - 02 | ELEVATION B 2,854 SQ.FT



PARTIAL OPT. FINISHED BASEMENT PLAN W/ OPT. LOGGIA



Plan is not to scale and all illustrations are artist concept only. Dimensions, specifications. layouts and materials are approximate only and are subject to change without notice. Tile patterns may vary. Window size and location may vary. Actual usable floor space may vary from stated floor area. Bulkheads required for mechanical purposes such as kitchen and washroom exhausts and heating and cooling ducts have not been indicated. Balcony location(s) and sizes vary per floor. Furniture and islands shown are displayed for illustration purposes only and are not included in the sale price. Suites

are sold unfurnished. E.&O.E.

W/ OPT. LOGGIA



OPT. FINISHED BASEMENT PLAN ELEVATION B



BASEMENT PLAN ELEVATION B

34



SECOND FLOOR PLAN ELEVATION B



35

GROUND FLOOR PLAN ELEVATION B



P