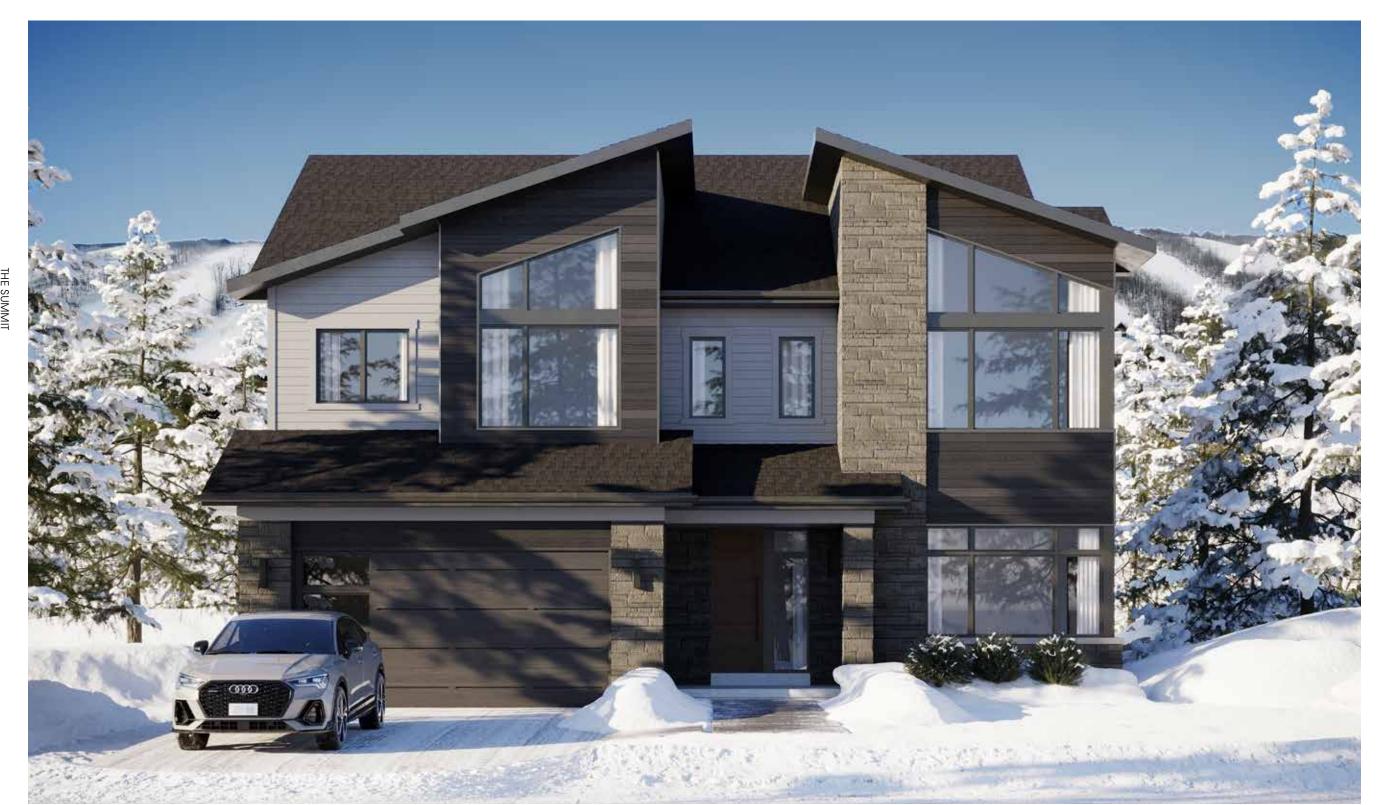

## THE SUMMIT

## 54 - 02 | ELEVATION B 2,854 SQ.FT

PARTIAL OPT. FINISHED BASEMENT PLAN W/ OPT. LOGGIA

Plan is not to scale and all illustrations are artist concept only. Dimensions, specifications. layouts and materials are approximate only and are subject to change without notice. Tile patterns may vary. Window size and location may vary. Actual usable floor space may vary from stated floor area. Bulkheads required for mechanical purposes such as kitchen and washroom exhausts and heating and cooling ducts have not been indicated. Balcony location(s) and sizes vary per floor. Furniture and islands shown are displayed for illustration purposes only and are not included in the sale price. Suites