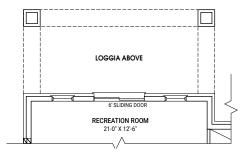

## VAIL

## **54 - 02 | ELEVATION B |** 2,854 SQ.FT





ELEVATION A 2,855 SQ.FT



ELEVATION D 2,854 SQ.FT

## THE SUMMIT

## 54 - 02 | ELEVATION B 2,854 SQ.FT



PARTIAL OPT. FINISHED BASEMENT PLAN W/ OPT. LOGGIA



Plan is not to scale and all illustrations are artist concept only. Dimensions, specifications. layouts and materials are approximate only and are subject to change without notice. Tile patterns may vary. Window size and location may vary. Actual usable floor space may vary from stated floor area. Bulkheads required for mechanical purposes such as kitchen and washroom exhausts and heating and cooling ducts have not been indicated. Balcony location(s) and sizes vary per floor. Furniture and islands shown are displayed for illustration purposes only and are not included in the sale price. Suites

are sold unfurnished. E.&O.E.

W/ OPT. LOGGIA



OPT. FINISHED BASEMENT PLAN ELEVATION B



BASEMENT PLAN ELEVATION B

34



SECOND FLOOR PLAN