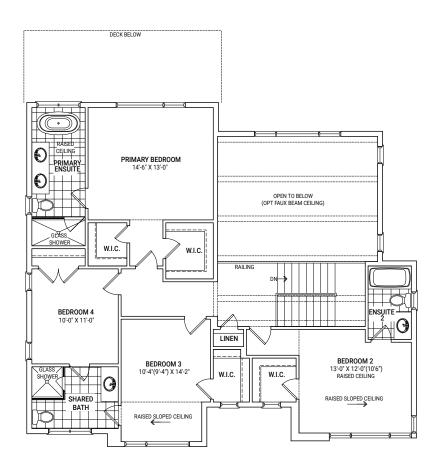

are sold unfurnished. E.&O.E.

W/ OPT. LOGGIA

OPT. FINISHED BASEMENT PLAN ELEVATION B

BASEMENT PLAN ELEVATION B

34

SECOND FLOOR PLAN ELEVATION B

35

GROUND FLOOR PLAN ELEVATION B