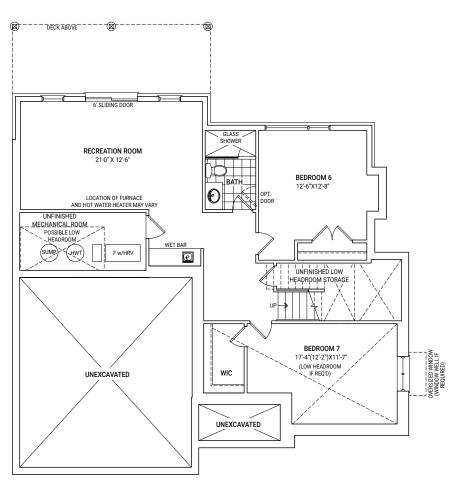

## 54 - 02 | ELEVATION B 2,854 SQ.FT

PARTIAL OPT. FINISHED BASEMENT PLAN W/ OPT. LOGGIA

Plan is not to scale and all illustrations are artist concept only. Dimensions, specifications. layouts and materials are approximate only and are subject to change without notice. Tile patterns may vary. Window size and location may vary. Actual usable floor space may vary from stated floor area. Bulkheads required for mechanical purposes such as kitchen and washroom exhausts and heating and cooling ducts have not been indicated. Balcony location(s) and sizes vary per floor. Furniture and islands shown are displayed for illustration purposes only and are not included in the sale price. Suites

are sold unfurnished. E.&O.E.

W/ OPT. LOGGIA

OPT. FINISHED BASEMENT PLAN ELEVATION B

BASEMENT PLAN ELEVATION B

34

SECOND FLOOR PLAN ELEVATION B

35

GROUND FLOOR PLAN ELEVATION B