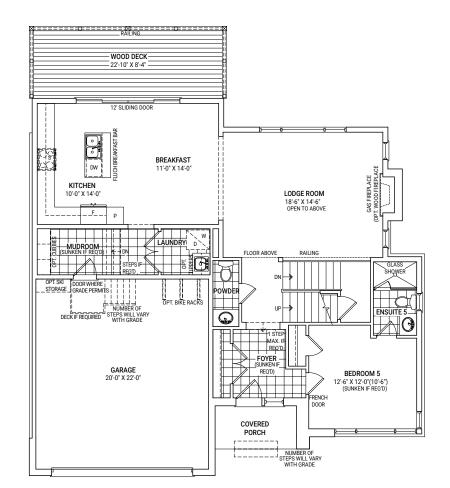

## 54 - 02 | ELEVATION B 2,854 SQ.FT

PARTIAL OPT. FINISHED BASEMENT PLAN W/ OPT. LOGGIA

Plan is not to scale and all illustrations are artist concept only. Dimensions, specifications. layouts and materials are approximate only and are subject to change without notice. Tile patterns may vary. Window size and location may vary. Actual usable floor space may vary from stated floor area. Bulkheads required for mechanical purposes such as kitchen and washroom exhausts and heating and cooling ducts have not been indicated. Balcony location(s) and sizes vary per floor. Furniture and islands shown are displayed for illustration purposes only and are not included in the sale price. Suites

are sold unfurnished. E.&O.E.

W/ OPT. LOGGIA

OPT. FINISHED BASEMENT PLAN ELEVATION B

BASEMENT PLAN ELEVATION B

34

SECOND FLOOR PLAN ELEVATION B

35

GROUND FLOOR PLAN ELEVATION B