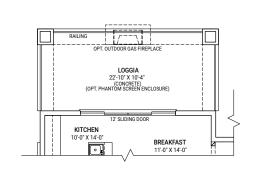

A



Plan is not to scale and all illustrations are artist concept only. Dimensions, specifications. layouts and materials are approximate only and are subject to change without notice. Tile patterns may vary. Window size and location may vary. Actual usable floor space may vary from stated floor area. Bulkheads required for mechanical purposes such as kitchen and washroom exhausts and heating and cooling ducts have not been indicated. Balcony location(s) and sizes vary per floor. Furniture and islands shown are displayed for illustration purposes only and are not included in the sale price. Suites

are sold unfurnished. E.&O.E.

W/ OPT. LOGGIA



OPT. FINISHED BASEMENT PLAN ELEVATION B



BASEMENT PLAN ELEVATION B

34



SECOND FLOOR PLAN ELEVATION B



35

GROUND FLOOR PLAN ELEVATION B



PARTIAL GROUND FLOOR PLAN W/ OPT. LOGGIA