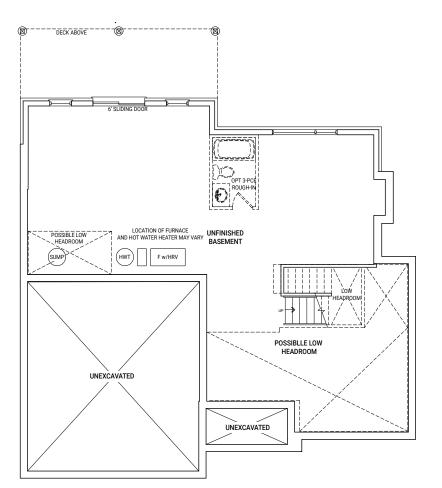

are sold unfurnished. E.&O.E.

W/ OPT. LOGGIA

OPT. FINISHED BASEMENT PLAN ELEVATION B

BASEMENT PLAN ELEVATION B

34

SECOND FLOOR PLAN ELEVATION B

35

GROUND FLOOR PLAN ELEVATION B